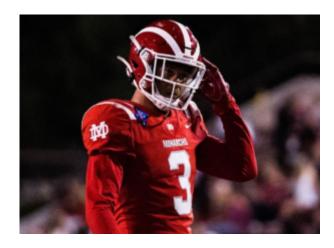

## 2022 Five-Star Cornerback Domani Jackson Puts Ohio State In Top Six Schools

2022 Santa Ana (Calif.) Mater Dei five-star cornerback Domani Jackson listed Ohio State among his top six schools, along with Arizona State, Clemson, Michigan, Oklahoma and USC.

Listed at 6-1, 185, Jackson was compared to a former Buckeye and current New Orleans Saints cornerback Marshon Lattimore by 247Sports national recruiting editor Brandon Huffman.

"Athletic, good-sized cornerback with speed (4.5 40-yard dash as a freshman), quickness and explosiveness. Still relatively new to the position, making the transition from receiver, but showed elite level coverage ability, ball skills, play diagnosis and closing speed," Huffman wrote on Jackson. "Plays with physicality, can bump and press but also play off and defend the pass. Smooth backpedal and quick hips make him a natural at cornerback. Projects as an immediate Power 5 contributor and potential NFL First Round Pick."